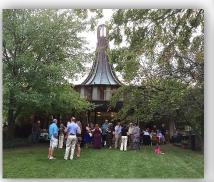

#### **COURTYARD GARDEN**

- Capacity 150 seated
- Up to 100 with tables
- For ceremony or reception
- Brick wall with iron gates
- Grass with planted border
- Mature trees, light shade
- Iron gated entries