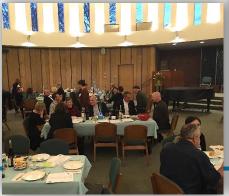

#### CHAPEL

- Capacity 175 seated
- Up to 90 at tables
- Flexible seating configurations
- Comfy, padded chairs
- Stage area with podium
- Carpeted throughout
- PA system with mics
- Lots of natural light
- Mid-century modern
- Piano and Organ