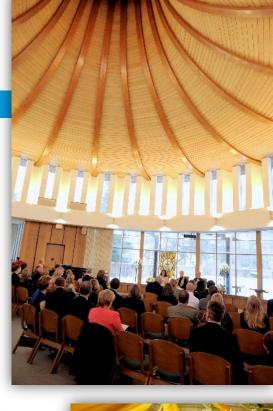

#### CHAPEL

- Capacity 175 seated
- Up to 90 at tables
- Flexible seating configurations
- Comfy, padded chairs
- Stage area with podium
- Carpeted throughout
- PA system with mics
- Lots of natural light
- Mid-century modern
- Piano and Organ